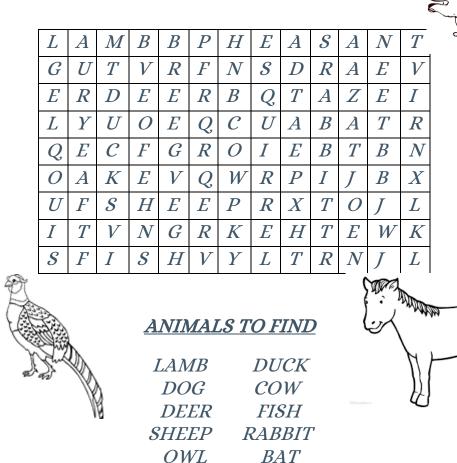

Soup of the day, sourdough bread, salted butter Fishcakes, tartare sauce* 

# <u>Mains</u>

Tomato and herb pappardelle with parmesan Fish goujons, triple cook chips, garden peas Minute steak, skinny fries, onion ring

# <u>Desserts</u>

Banana and date pudding, butterscotch sauce Mini sundae, chocolate, duo of ice cream, coulis Blondie, Madagascan vanilla ice cream

# 2 Courses £15

If you have any questions or any other dietary requirements, please don't hesitate to speak to a supervisor or manager who will be happy to help Some menu items contain nuts and other allergens. As a result, traces of these could be found in other products served here. A 5% Service Charge is added to all bills and 100% distributed directly to all our staff



## WHICH ANIMALS WOULD YOU FIND IN BOLTON ABBEY?



SQUIRREL PHEASANT





5974