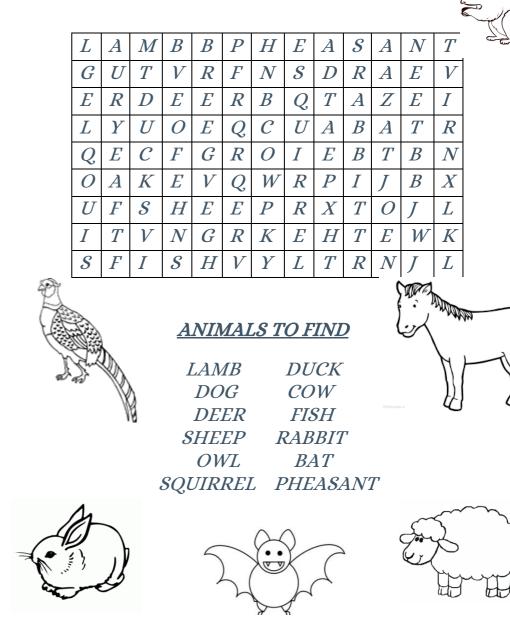

## CHILDREN'S MENU

## <u>Mains</u>

Margherita Pizza, skinny fries (523.5kcal)

*Mini Burger, Monterey cheese, skinny fries, tomato ketchup* 

Fish & Chips Battered fish, triple cooked chips & crushed garden peas (203.65kcal)

## <u>Desserts</u>

Sticky toffee pudding & vanilla Ice cream

Chocolate and Strawberry Ice cream

Rice Pudding

2 Courses £12

If you have any questions or any other dietary requirements, please don't hesitate to speak to a supervisor or manager who will be happy to help Some menu items contain nuts and other allergens. As a result, traces of these could be found in other products served here. A 5% Service Charge is added to all bills and 100% distributed directly to all our staff

## WHICH ANIMALS WOULD YOU FIND IN BOLTON ABBEY?

597-5