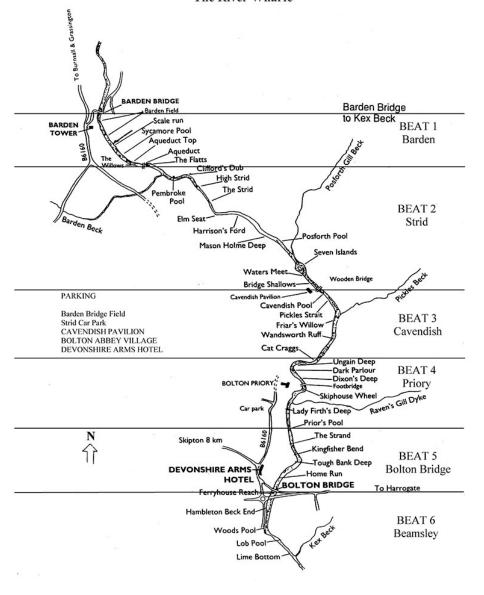

## **BOLTON ABBEY FISHERY RULES**

- Daily bag limit of 2 fish, not less than 10"
- All other trout to be returned carefully to the river
- All grayling must be returned with care
- Fly fishing only with a conventional fly rod and reel
- Barbless or de-barbed hooks only
- Use of lures and reservoir flies are prohibited
- No hooks larger than a standard 12 to be used
- No tandems, doubles or trebles to be used
- Knotless nets only (by law)
- Anglers must be in possession of an environment agency licence and their season ticket/day ticket when fishing
- Returns must be carefully completed even if no fish have been taken





## BOLTON ABBEY ESTATE FISHERY The River Wharfe