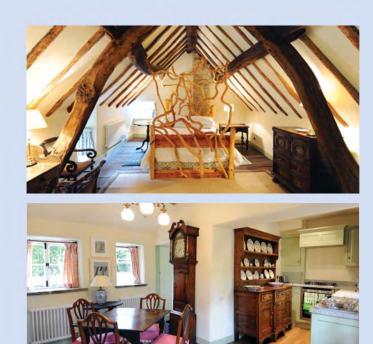

## ACCOMMODATION

"Park Cottage is a charmingly situated holiday cottage tucked away in an idlyllic setting, next to the Park and a 15 minutes stroll from Chatsworth House. It truly has a "chocholate box" quality, and I have tried to keep the feel of the cottage, whilst bringing it into the 21st century. Our team of craftsmen has done a wonderful job, using traditional materials where possible. I am sure that Park Cottage will prove to be an extremely popular addition to our portfolio of self catering accommodation."